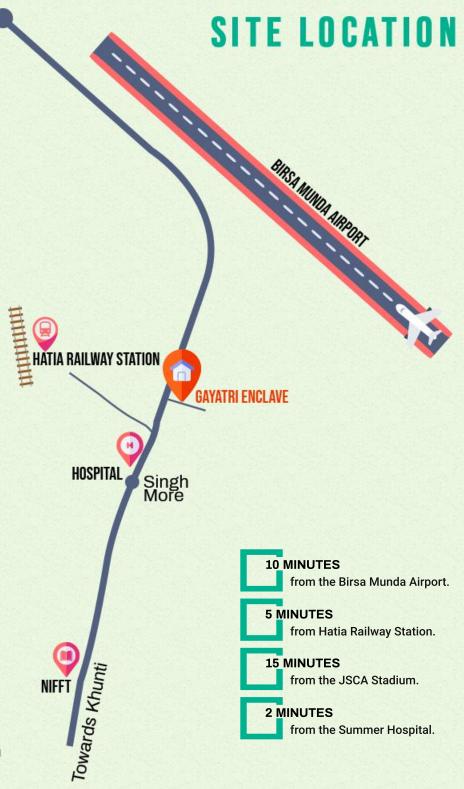

tor of adequate capacity.

LIFT

Lift made of OTIS or equivalent.



## GAYATRI ENCLAVE

#### **FACILITIES**

24 Hours Power Backup | CCTV Surveillance Car Parking | Deluxe Quality Construction | Vastu Compliant

#### **OUR ARCHITECT:**



#### DEVELOPED BY :



Birsa Chowk

Bando Haat, Hawai Nagar, Ranchi, Jharkhand - 834003 +91 - 62055-99190, +91 - 6205408020

#### DISCLAIMER

Images, designs etc. used in this brochure are artistic impression only. All images, designs, perspective, features, plans, areas, figures, dimensions, category, services, facilities, specifications, infrastructure etc. are illustrative, tentative, indicative only and the company reserves all the rights to withdraw, vary, modify, amend all / any of these without any notice or on account of Govt. norms/directions.