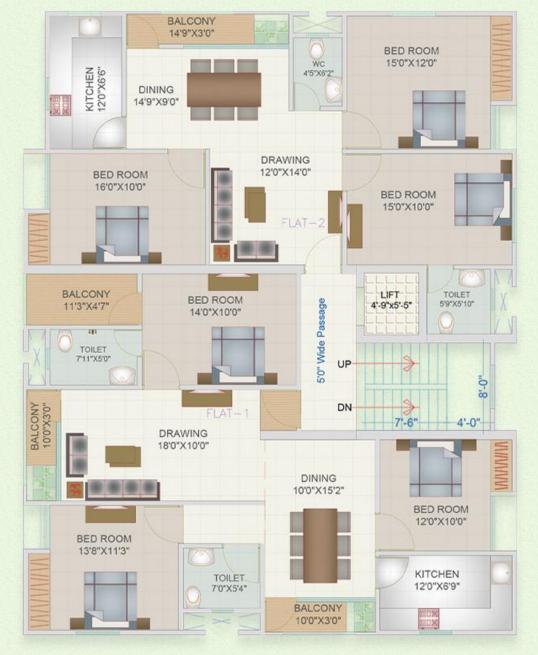

### G+1 Floor Plan

STRUCTURE

Earthquake Resistant RCC Column and Flooring with anti-termite treatment.

WALL FINISHING

Internal: Wall finishing with putty over painted of white primer.

External: Exquisitely designed exterior wall will be textured over 2 coats of

#### BALCONY UTILITY 14'9"X4'0" 8'11"X4'0" BED ROOM 13'0"X12'0" 4'5"X6"1" KITCHEN 8'6"X10'0" DINING 14'9"X10'0" DRAWING 12'0"X14'0" BED ROOM BED ROOM 14'0"X10'0" 13'0"X10'0" FLAT- 02 BALCONY LIFT TOILET BED ROOM 4'-9"x5'-5" 5'9"X5"10" 11'3"X4'7" 14'0"X10'0" Pass 5'0" Wide TOILET 7"11"X5"0" FLAT- 01 7'-6" 4'-0" DRAWING 22'0"X10'0" BED ROOM DINING 12'0"X10'0" 10'0"X15'2" BED ROOM 13'8"X9'3" TOILET 7'0"X5'4" KITCHEN 10'0"X6'9" BALCONY BALCONY 10'0"X4'0" 14'0"X4'0"

# W E

| FLAT | B. AREA      | S.B. AREA    | UNIT  | CARPET AREA  |
|------|--------------|--------------|-------|--------------|
| 1    | 1215.0 SQ.FT | 1458.0 SQ.FT | 3 BHK | 921.0 SQ.FT. |
| 2    | 1133.0 SQ.FT | 1360.0 SQ.FT | 3 BHK | 877.0 SQ.FT. |